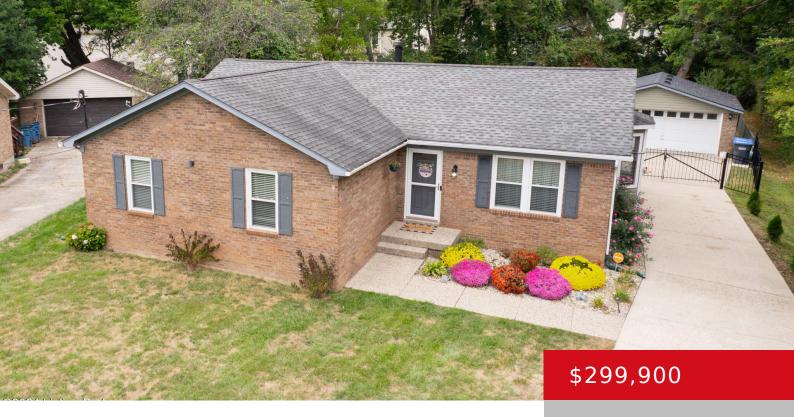

## 126 CREWS DR, LOUISVILLE, KY 40218

http://zhomesre.com

Don't look further! Welcome to 126 Crews Dr, your future home, perfectly situated in one of the most desirable areas! Offering three spacious bedrooms and two full baths, this home is a true gem. Nestled on an expansive lot, the backyard is an oasis of privacy, designed for unforgettable moments with loved ones—whether it's lively [...]

### **Basics**

**Type:** Single Family Residence

Bedrooms: 3 beds

Area: 1503 sq ft

Bathrooms: 2 baths

Lot size: 29185 sq ft

Year built: 1989 County Or Parish: Jefferson

**Status:** Active