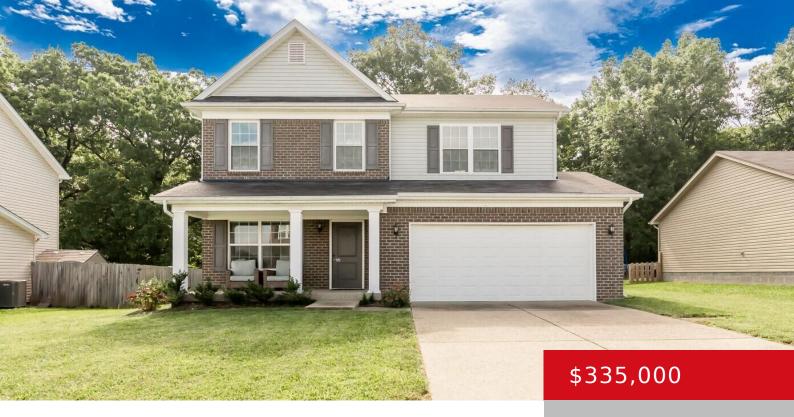

# 126 GARNETTE CT, MT WASHINGTON, KY 40047

http://zhomesre.com

This beautiful 4 bedroom, 2.5 bath traditional style home with an open floor plan and a 2 car attached garage is a must see! The inviting covered front porch makes a great place to relax and unwind or greet your guests. The living room boasts a tray ceiling and the design allows for many different [...]

#### **Basics**

**Type:** Single Family Residence **Status:** Active

Bedrooms: 4 beds

Area: 1723 sq ft

Bathrooms: 3 baths

Lot size: 9147.6 sq ft

Year built: 2018 Lot Features: Cleared, Level

County Or Parish: Bullitt Subdivision Name: STONE MEADOWS