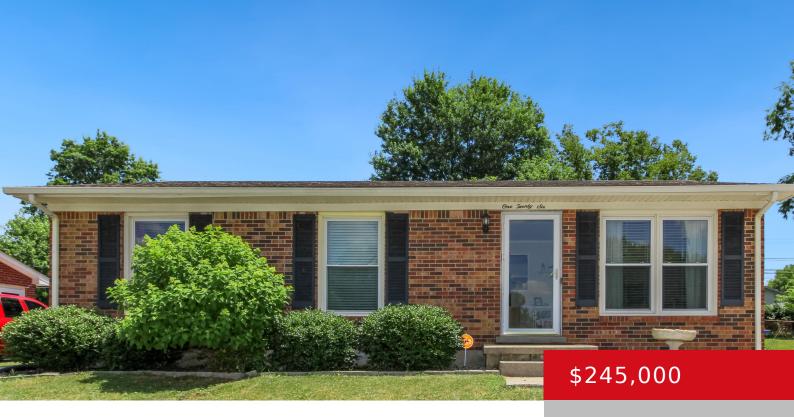

## 126 PANDY ST, VERSAILLES, KY 40383

http://zhomesre.com

Welcome to your new home! This charming brick ranch offers the perfect blend of comfort and convenience. Featuring 3 bedrooms and 1 full bath. Interior highlights include a bright and inviting living room perfect for relaxing, a functional kitchen layout with ample cabinetry and room for a kitchen table, the den offers a versatile space [...]

### **Basics**

**Type:** Single Family Residence

**Bedrooms: 3** beds

**Area: 1380** sq ft **Year built:** 1982

County Or Parish: Woodford

Bathrooms Full: 1

**Status:** Active

Bathrooms: 1 bath

# **Building Details**

**Foundation Details:** Concrete Blk **Stories:** 1

Electric: Residential Fencing: Chain Link

Roof: Shingle Construction Materials: Brick

Basement: None