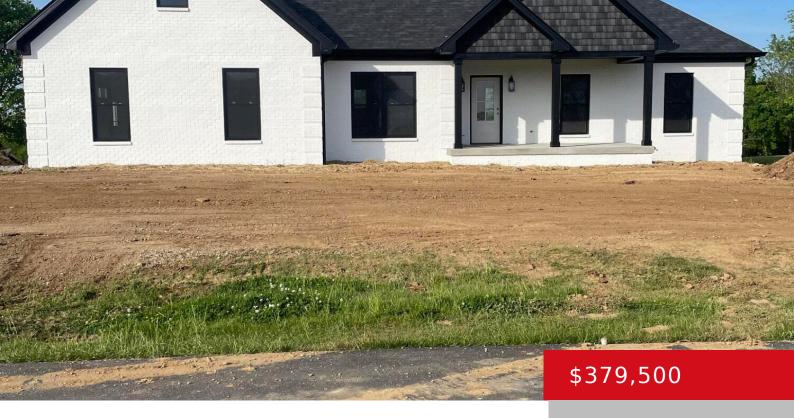

### 126 RIDGEWAY DR, LEBANON, KY 40033

http://zhomesre.com

Welcome to the newly constructed 126 Ridgeway Dr home in the desirable Rosewood Subdivision. This luxurious 3bed, 2 bathroom white bricked home is situated on a beautiful .32 acre lot with full landscaping. The two car attached garage will give you plenty of room for cars or storage. As you walk in the front door [...]

### **Basics**

Category: Residential Type: Single Family Residence

Status: Pending Bedrooms: 3 beds

Bathrooms: 2 baths Area: 1810 sq ft

Lot size: 13939.2 sq ft Year built: 2024

Lot Features: Golf Course, Cleared County Or Parish: Marion