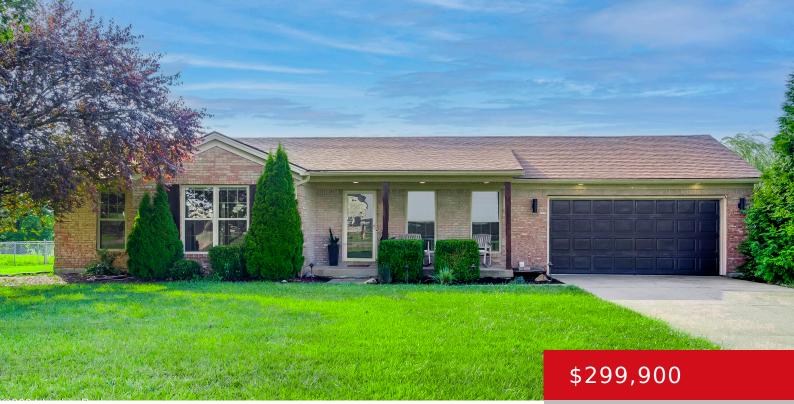

## 126 TINDALE DR, TAYLORSVILLE, KY 40071

http://zhomesre.com

Enjoy the pleasures of Spencer County living in this well maintained and updated 3 Bedroom/2 Full Bath Ranch. The kitchen is bright with plenty of natural light and has been completely updated. The home features hardwood flooring throughout the living room, bedrooms and hallways. The primary ensuite has been updated with a walk-in, tiled shower [...]

### **Basics**

**Type:** Single Family Residence

**Bedrooms: 3** beds **Bathrooms: 2** baths

Area: 1244 sq ft
Year built: 1995
Lot size: 38768.4 sq ft
Lot Features: Cleared

County Or Parish: Spencer Subdivision Name: TINDALE PLACE

## **Building Details**

Foundation Details: Crawl Space, Concrete Blk Stories: 1

Electric: Residential Fencing: Chain Link

Roof: Shingle Construction Materials: Brick

**Garage Spaces:** 2 **Basement:** None