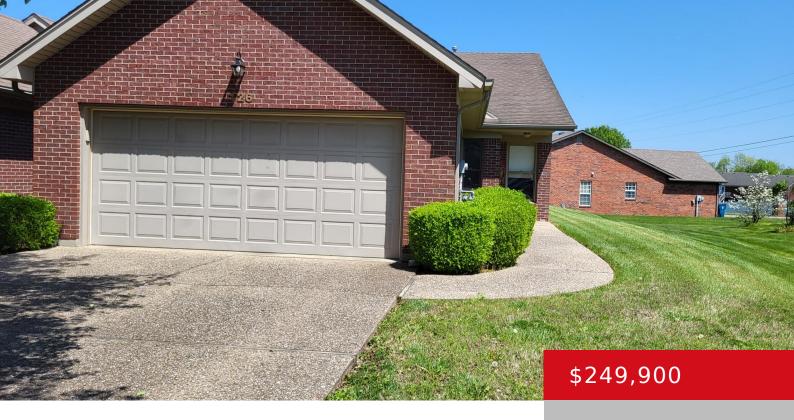

# 126 WYANDOT CT, SHEPHERDSVILLE, KY 40165

http://zhomesre.com

Welcome to 126 Wyandot Ct. a wonderful 2 bedroom, 2 full bath patio home. Very spacious and well maintained with an additional florida room overlooking the back yard!! decorated in neutrals this patio home is ready for the new owners! Conveniently located by major expressways .. Lots of storage room

### **Basics**

**Type:** Single Family Residence **Status:** Pending

Bedrooms: 2 beds

Area: 1540 sq ft

Lot size: 6534 sq ft

Year built: 2000 County Or Parish: Bullitt

**Subdivision Name:** SETTLERS GAP **Bathrooms Full:** 2