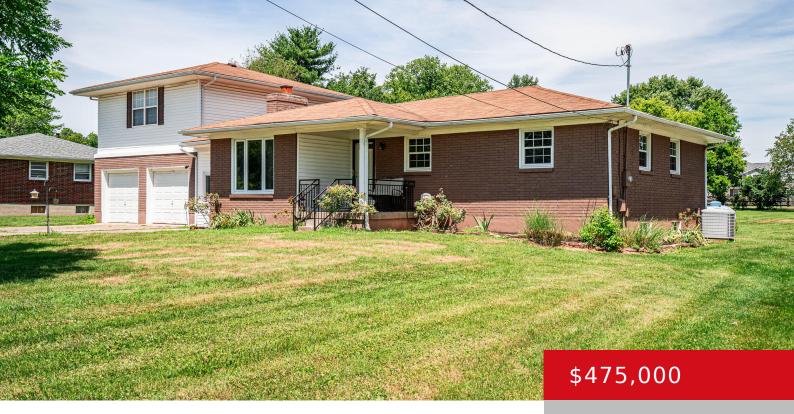

#### 12607 S POPE LICK RD, LOUISVILLE, KY 40299

http://zhomesre.com

- 4 beds
- 3 baths
- Single Family Residence
- Active
- 2545 sq ft

## Basics

Type: Single Family Residence Bedrooms: 4 beds Area: 2545 sq ft Year built: 1963 County Or Parish: Jefferson Bathrooms Full: 3 Status: Active Bathrooms: 3 baths Lot size: 38768 sq ft Lot Features: Cleared, Level Subdivision Name: NONE

## **Building Details**

Foundation Details: Poured Concrete Electric: Residential Roof: Shingle Garage Spaces: 2 Stories: 2 Fencing: Wood, SplitRail, Chain Link Construction Materials: Wood Frame, Brick Basement: Unfinished

# **Amenities & Features**

Cooling: Central AirFiExterior Features: Patio, Out Buildings, Pool -UIn Ground, PorchSet

**Parking Features:** Attached, Entry Front, Driveway