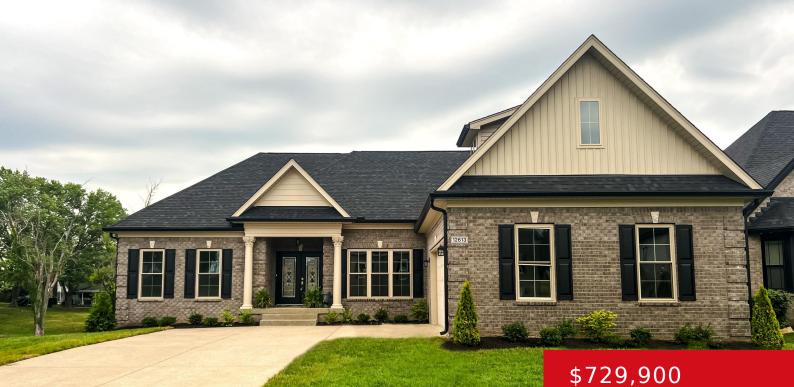

#### 12613 VALLEY PINE DR, LOUISVILLE, KY 40299

http://zhomesre.com

New Build Alert! Welcome to 12613 Valley Pine Drive - Your
Dream Home in Louisville, KY 40299 [] Experience the ultimate in
luxurious living in this gorgeous 4-5 bedroom open floor plan split
level ranch, located in one of Louisville's most sought-after
neighborhoods. This stunning home is a true masterpiece,
designed for comfort, relaxation, [...]

- 5 beds
- 3 baths
- Single Family Residence
- Active
- 3695 sq ft

### Basics

Type: Single Family Residence Bedrooms: 5 beds Area: 3695 sq ft Year built: 2024 Subdivision Name: HEARTHSTONE MEADOWS

Rooms

Rooms Total: 20

# **Building Details**

Foundation Details: Poured Concrete Electric: Residential Construction Materials: Brick, Stone, Fiber Cement Basement: Walkout Part Fin Status: Active Bathrooms: 3 baths Lot size: 10890 sq ft County Or Parish: Jefferson Bathrooms Full: 3

> Stories: 1 Roof: Shingle Garage Spaces: 2

**Fireplaces Total:** 1

Sewer, Public Water

Utilities: Electricity Connected, Public

## **Amenities & Features**

Cooling: Central Air Exterior Features: Porch, Deck

Parking Features: 2 Car Carport, Attached, Entry Side