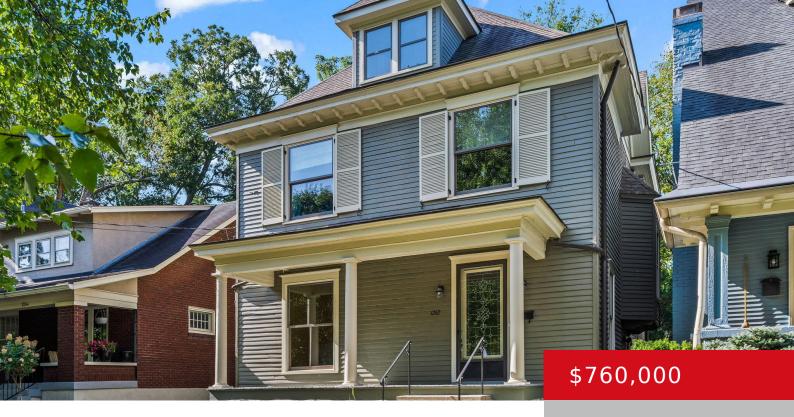

### 1262 BASSETT AVE, LOUISVILLE, KY 40204

http://zhomesre.com

Welcome to the newest "old" house on Bassett Avenue, one of the most desirable locations in the Cherokee Triangle. A neighbor's fire in 2016 spilled over to this home resulting in a virtually complete interior rebuild in 2016/2017. The original pine floors remain, mill work was reproduced to match exactly what had been there, all [...]

### **Basics**

**Type:** Single Family Residence **Status:** Active

Bedrooms: 4 beds Bathrooms: 3 baths

Area: 2897 sq ft Lot size: 6534 sq ft

Year built: 1910 Lot Features: Sidewalk, Level, Storm Sewer

County Or Parish: Jefferson Subdivision Name: CHEROKEE TRIANGLE