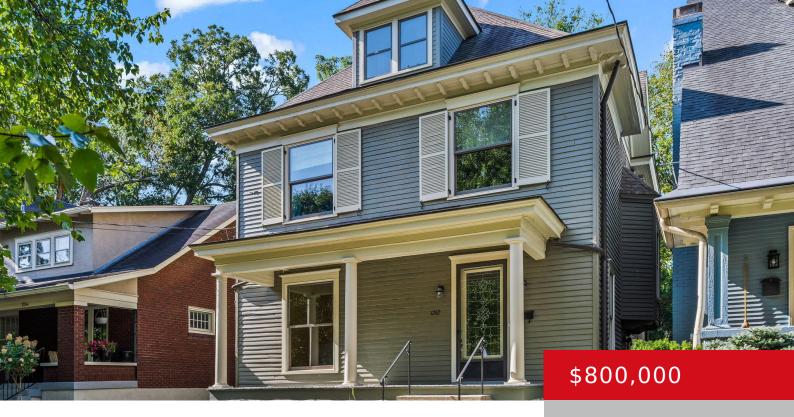

### 1262 BASSETT AVE, LOUISVILLE, KY 40204

http://zhomesre.com

Welcome to the newest "old" house on Bassett Avenue, one of the most desirable locations in the Cherokee Triangle. A neighbor's fire in 2016 spilled over to this home resulting in a virtually complete interior rebuild in 2016/2017. The original pine floors remain, mill work was reproduced to match exactly what had been there, all [...]

### **Basics**

**Type:** Single Family Residence **Status:** Active

Bedrooms: 4 beds Bathrooms: 3 baths

Area: 2897 sq ft Lot size: 6534 sq ft

Year built: 1910 Lot Features: Sidewalk, Level, Storm Sewer

County Or Parish: Jefferson Subdivision Name: CHEROKEE TRIANGLE