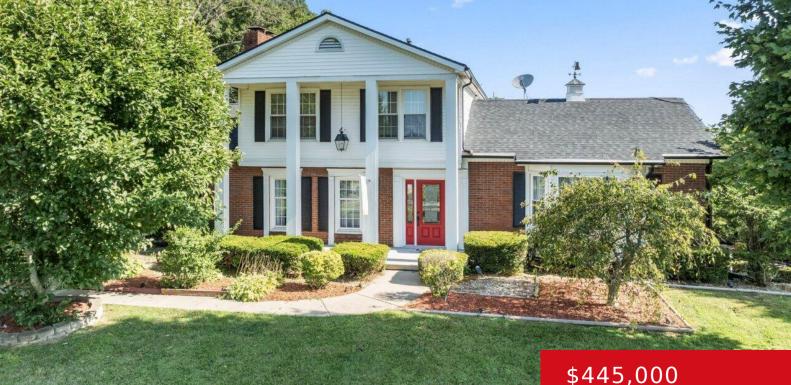

# 1262 E DELANEY PARK RD, SALEM, IN 47167

http://zhomesre.com

Welcome to your dream home! Nestled on a beautifully landscaped 1.4-acre lot, this exceptional 1.5-story residence offers a perfect blend of comfort, and versatility. With 3 bedrooms, 3.5 bathrooms, and a generous 2076 sq ft of living space above grade, this home is designed for both relaxation and entertainment. Step into the open concept living [...]

# \$445,000

# Basics

Type: Single Family Residence Bedrooms: 3 beds Area: 3276 sq ft Year built: 1968 County Or Parish: Washington Bathrooms Full: 3 Status: Active Bathrooms: 4 baths Lot size: 61419.6 sq ft Lot Features: See Remarks Subdivision Name: NONE

# **Building Details**

Foundation Details: Poured Concrete Electric: Residential Roof: Shingle Garage Spaces: 4 Stories: 2 Fencing: Partial Construction Materials: Brk/Ven Basement: Walkout Finished

# **Amenities & Features**

**Cooling:** Central Air **Exterior Features:** Patio, Screened in Porch, Pool - In Ground, Hot Tub

Parking Features: See Remarks

Fireplaces Total: 1

**Utilities:** Electricity Connected, Propane, Septic System, Public Water