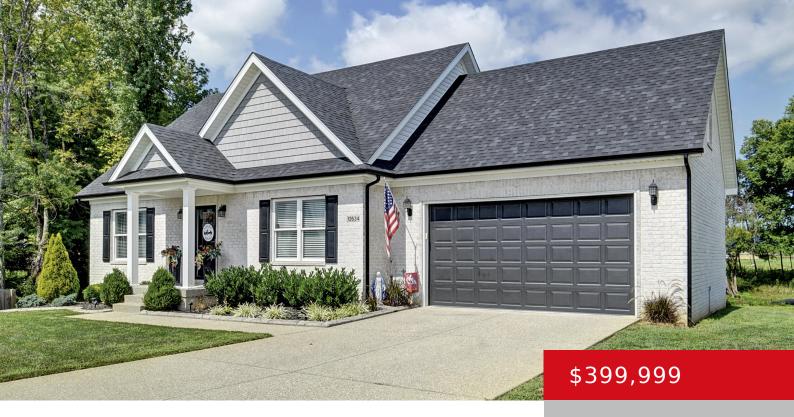

# 12634 ORELL STATION PL, LOUISVILLE, KY 40272

http://zhomesre.com

This home is a 10!!! Larger than it looks 4 Bedroom 3-1/2 Bath home with a Finished Walkout basement and 2 Car Garage. Tons of Upgrades to Kitchen and Baths, Seller had made several improvements: finished room above garage, tile shower, island and additional cabinets. Finished basement with Full Bath. Rear garage door, poured rear [...]

#### **Basics**

**Type:** Single Family Residence **Status:** Pending

**Bedrooms: 4** beds **Bathrooms: 3** baths

Area: 3075 sq ft

Year built: 2020

Lot size: 11325.6 sq ft

Lot Features: Cleared

County Or Parish: Jefferson Subdivision Name: ORELL STATION

## **Building Details**

**Foundation Details:** Poured Concrete **Stories:** 2

Electric: Residential Fencing: None

Roof: Shingle Construction Materials: Brick
Garage Spaces: 2 Basement: Partially finished