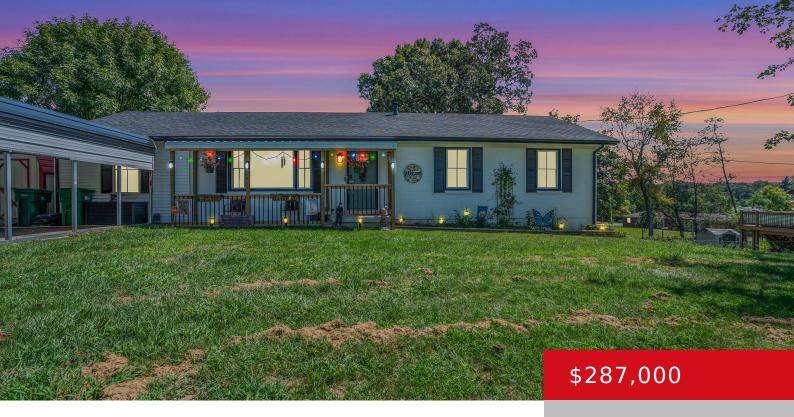

#### 1265 DEERING LN, RADCLIFF, KY 40160

http://zhomesre.com

Consider all your boxes checked! This wonderful, 4 bed, 3 full bath home with finished basement in the heart of Radcliff will be a welcoming retreat at the end of your long day. There's plenty of room to spread out and lots of different areas to spend your time. This house has been meticulously maintained [...]

- 4 beds
- 3 baths
- Single Family Residence
- Active
- 2408 sq ft

#### Basics

Type: Single Family Residence Bedrooms: 4 beds Area: 2408 sq ft Year built: 1961 Subdivision Name: PLANTATION ACRES Status: Active Bathrooms: 3 baths Lot size: 17424 sq ft County Or Parish: Hardin Bathrooms Full: 3