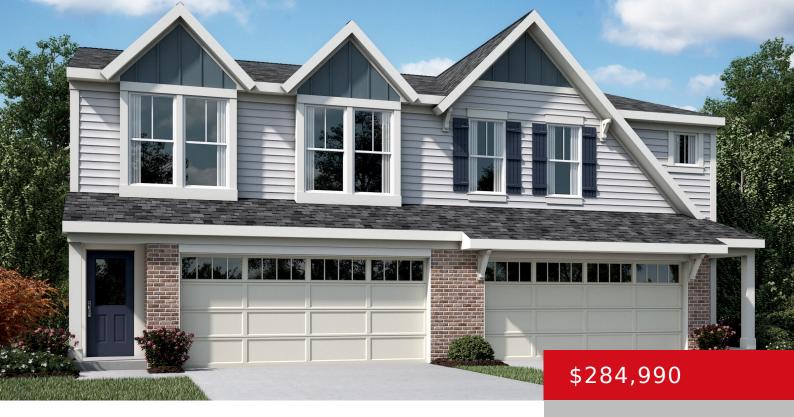

# 126A HARVEST POINT WAY, 126A, MT WASHINGTON, KY 40047

http://zhomesre.com

New Construction by Fischer Homes in the beautiful Harvest Point community featuring the Hudson Plan. This plan offers an island kitchen with pantry, upgraded cabinetry and quartz countertops. Spacious family room expands to light-filled dining room, which has walk out access to the back patio. Upstairs primary suite with attached private bath featuring a dual [...]

#### **Basics**

**Type:** Single Family Residence

Bedrooms: 3 beds

Area: 1651 sq ft

Lot size: 3795 sq ft

Year built: 2024 County Or Parish: Bullitt

**Status:** Pending

**Subdivision Name:** HARVEST POINT **Bathrooms Full:** 2

## **Building Details**

**Foundation Details:** Slab **Stories:** 2

**Electric:** Residential **Fencing:** None

**Roof:** Shingle **Construction Materials:** Brick, Fiber Cement

**Garage Spaces:** 2 **Basement:** None

### **Amenities & Features**

Cooling: Central Air Exterior Features: Patio

Utilities: Public Sewer, Public Water Parking Features: Attached, Driveway

**Heating:** Electric, Forced Air, Heat Pump