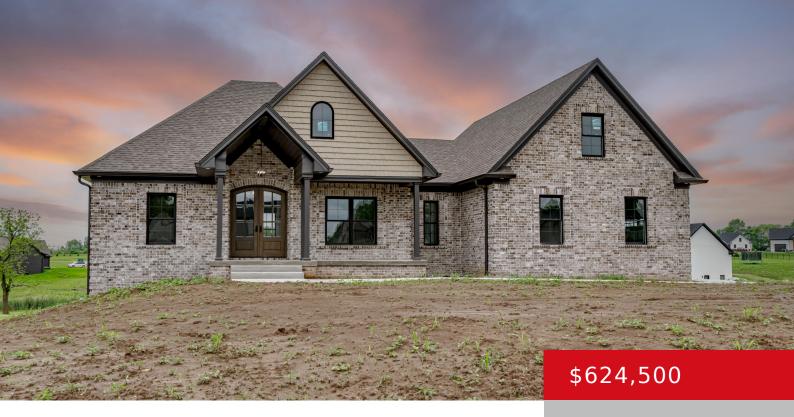

### 127 TOMMY CT, SHEPHERDSVILLE, KY 40165

http://zhomesre.com

Welcome to 127 Tommy Ct. located in new Maplehurst Estates Subdivision. This gorgeous all brick ranch has 2168 sq ft on the first floor and a full walkout basement with 2329 sq ft. This home sits on a large 1.18-acre lot. Beautiful brick with shake siding accents. There's 4 bedrooms and 2 baths (the room [...]

#### **Basics**

**Type:** Single Family Residence

Bedrooms: 4 beds Bathrooms: 2 baths

Area: 2168 sq ft

Year built: 2024

Lot size: 51400.8 sq ft

Lot Features: Corner

County Or Parish: Bullitt Subdivision Name: MAPLEHURST

# **Building Details**

**Foundation Details:** Poured Concrete **Stories:** 1

**Electric:** Residential **Fencing:** None

**Roof:** Shingle **Construction Materials:** Brick, Fiber Cement

**Garage Spaces:** 2 **Basement:** Walkout Unfinished

### **Amenities & Features**

**Cooling:** Central Air, Heat Pump **Exterior Features:** Patio, Porch,

Deck

Parking Features: Attached

**Utilities:** Electricity Connected, Septic System, Public

Water

**Heating:** Electric, Heat Pump