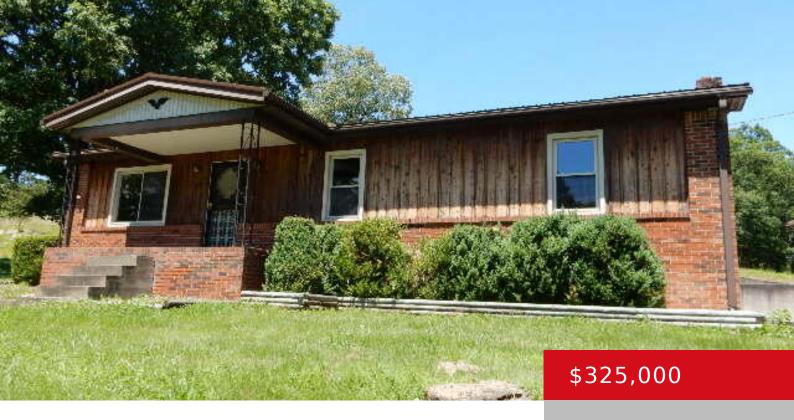

# 1273 OLD BOSTON RD, LEBANON JUNCTION, KY 40150

http://zhomesre.com

10 acres of privacy but close to X-way exit 107. Remodeled home has walkout basement. Upstairs has living room, dining room, kitchen, 3BR & 1 1/2BA, Basement has Family room and utility room. Large metal building, larger detached garage and implement shed.

#### **Basics**

Type: Single Family Residence **Status:** Active Under Contract

Bedrooms: 3 beds Bathrooms: 2 baths

**Area: 1725** sq ft **Lot size: 435600** sq ft Year built: 1974 Lot Features: Irregular

## **Building Details**

Foundation Details: Poured Concrete Stories: 1

**Electric:** Residential Fencing: None

Roof: Metal Construction Materials: Brk/Ven, Vinyl Siding

**Basement:** Finished **Garage Spaces:** 2