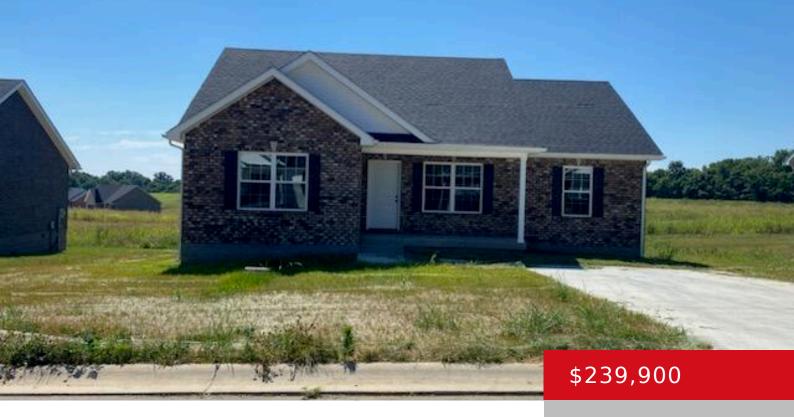

### 128 MAGNOLIA DR, BARDSTOWN, KY 40004

http://zhomesre.com

Discover your dream home in this newly built 3 bedroom 2 full bath 1261 brick ranch home located in charming historic Bardstown. This home offers modern comfort with classic charm. 3 lovely spacious bedrooms with 2 full bathrooms, stylish kitchen with abundant natural light. Located in neighborhood with easy access to dining, shopping with easy [...]

## **Basics**

**Type:** Single Family Residence **Status:** Active

**Bedrooms: 3** beds **Bathrooms: 2** baths

Area: 1261 sq ft

Year built: 2024

Lot size: 8276.4 sq ft

Lot Features: Level

County Or Parish: Nelson Subdivision Name: COPPERFIELDS