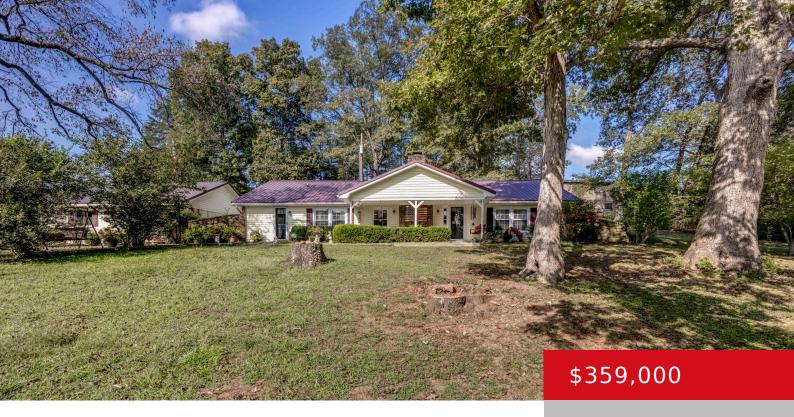

# 128 MARILYN RD, LEBANON JUNCTION, KY 40150

http://zhomesre.com

Welcome to your new energy efficient immaculate one owner 3 bedroom 2 bath home on 2.6 acres with 4 car detached garage! Looking for privacy this house is for you! The living room has a beautiful wood burning creekstone fireplace with a vaulted ceiling and wood beams! The kitchen features a dining area, a bar [...]

#### **Basics**

**Type:** Single Family Residence **Status:** Active

**Bedrooms: 3** beds **Bathrooms: 2** baths

Area: 1962 sq ft

Lot size: 113256 sq ft

Year built: 1985

Lot Features: Cleared

County Or Parish: Bullitt Subdivision Name: PINE HILL ESTATE