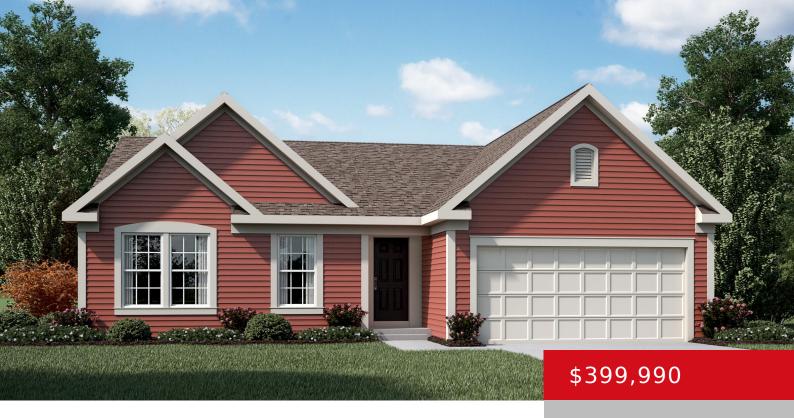

### 128 MEADOW ROSE LN, MT WASHINGTON, KY 40047

http://zhomesre.com

Stylish new Magnolia American Classic plan by Fischer Homes in beautiful Bluegrass Meadows featuring one floor living at it's finest with an open concept design with 9ft ceilings, an island kitchen with stainless steel appliances, upgraded multi-height maple cabinetry with soft close hinges, upgraded quartz counters, walk-in pantry and an expanded walk-out morning room to [...]

- 3 heds
- 2 haths
- Single Family Residence
- Active
- 1669 sq ft

#### **Basics**

**Type:** Single Family Residence **Status:** Active

Bedrooms: 3 beds

Area: 1669 sq ft

Lot size: 8442 sq ft

Year built: 2024 County Or Parish: Bullitt

**Subdivision Name:** Bluegrass Meadows **Bathrooms Full:** 2