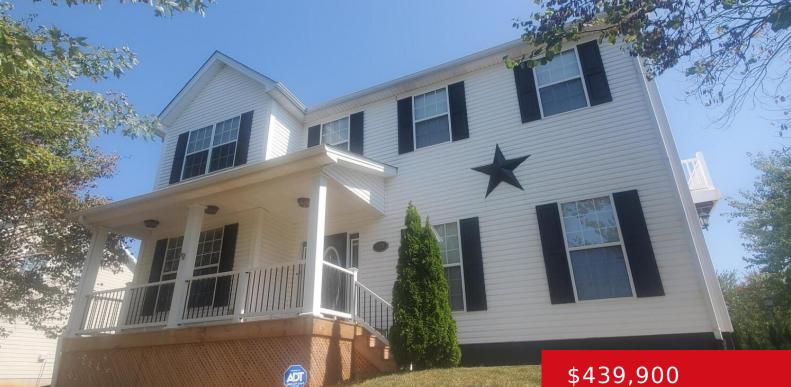

## **128 TUSCANY LN, VINE GROVE, KY 40175** http://zhomesre.com

Beautiful 2 story home in the perfect neighborhood! This home boasts 3 bedrooms, 3.5 baths, a full basement, over 3200 square feet, on just shy of a half acre. Incredibly convenient location to Elizabethtown, Fort Knox, schools, shopping, and I-65. Nestled on a corner lot with a great front porch for sitting with your morning [...]

- 3 beds
- 3 baths
- Single Family Residence
- Active
- 3300 sq ft

## Basics

Type: Single Family Residence Bedrooms: 3 beds Area: 3300 sq ft Year built: 2005 Subdivision Name: VINELAND PARK

Rooms

Rooms Total: 4

## **Building Details**

Stories: 2 Fencing: Other Construction Materials: Aluminum Siding, Vinyl Siding Basement: Walk-up

Electric: Residential Roof: Shingle Garage Spaces: 2

## **Amenities & Features**

Cooling: Central AirExterior Features: PorchUtilities: Public WaterParking Features: Attached, DrivewayHeating: ElectricParking Features: Attached, Driveway

Status: Active Bathrooms: 3 baths Lot size: 14810.4 sq ft County Or Parish: Hardin Bathrooms Full: 2