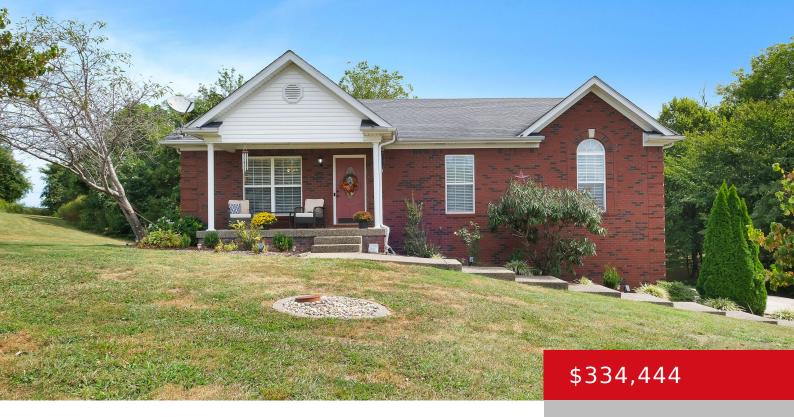

## 129 ISAAC WAY, TAYLORSVILLE, KY 40071

http://zhomesre.com

Located in Spencer County, this spacious 2,000 square foot brick ranch with walk out basement offers a comfortable living experience with practical amenities. The property features include three bedrooms on the main level, one of which is the primary bedroom with a walk-in closet, and laundry room. The kitchen is seamlessly connected to the dining [...]

#### **Basics**

**Type:** Single Family Residence

Bedrooms: 3 beds

**Area: 2033** sq ft **Year built:** 2005

County Or Parish: Spencer

**Bathrooms Full:** 2

Status: Pending

Bathrooms: 3 baths

# **Building Details**

**Foundation Details:** Poured Concrete **Stories:** 1

Electric: Residential Fencing: None

Roof: Shingle Construction Materials: Brick, Vinyl Siding

**Garage Spaces:** 2 **Basement:** Walkout Finished