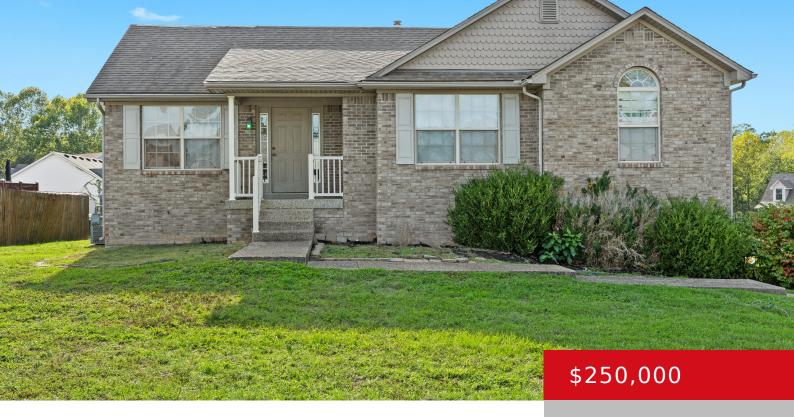

# 129 SAVANNAH DAWN CT, MT WASHINGTON, KY 40047

http://zhomesre.com

This 3-bedroom, 2-bath ranch home offers incredible potential for the savvy buyer. Priced below market, it's the perfect opportunity to build equity with some TLC. Featuring an unfinished basement, a large 3 car garage, and a fenced rear yard, this property provides ample space inside and out. The property line extends several feet beyond the [...]

### **Basics**

**Type:** Single Family Residence **Status:** Active

Bedrooms: 3 beds Bathrooms: 2 baths

**Area: 1260** sq ft **Lot size: 0** sq ft

Year built: 2004 Lot Features: Corner, Sidewalk

County Or Parish: Bullitt Subdivision Name: BETHAL BRANCH

# **Building Details**

**Foundation Details:** Poured Concrete **Stories:** 1

Electric: Residential Fencing: Full

Roof: Shingle Construction Materials: Brick, Vinyl Siding

**Garage Spaces:** 3 **Basement:** Unfinished

## **Amenities & Features**

**Cooling:** Central Air **Exterior Features:** Porch, Deck

**Utilities:** Electricity Connected, Fuel:Natural, Public **Parking Features:** Attached, Entry

Sewer, Public Water Side