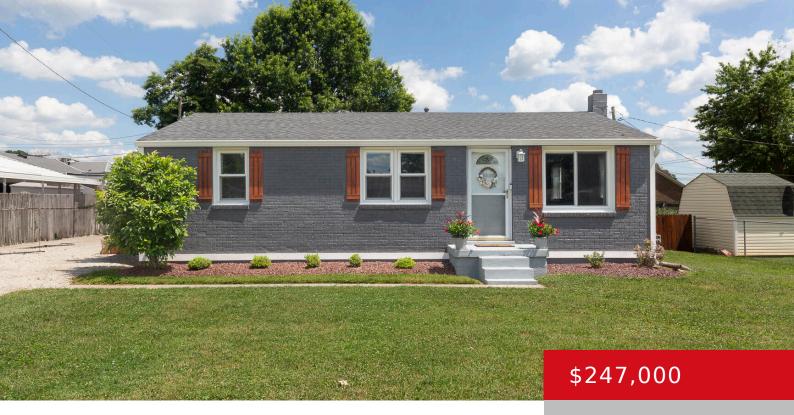

# 129 WINCHESTER CT, SHEPHERDSVILLE, KY 40165

http://zhomesre.com

Welcome to 129 Winchester Ct nestled back just off Zoneton Rd. This 3 bed, 2 bath home will not last long! Upon entering the home you will see the new, laminate flooring that goes throughout the common areas of the home along with the fresh paint. The large, open living room and kitchen make this [...]

#### **Basics**

Type: Single Family Residence

Bedrooms: 3 beds

**Area: 1443** sq ft

**Year built:** 1955

County Or Parish: Bullitt

**Bathrooms Full:** 2

**Status:** Pending

# **Building Details**

Foundation Details: Crawl Space Stories: 160

Electric: Residential Fencing: Privacy

Roof: Shingle Construction Materials: Brick

Basement: None

### **Amenities & Features**

Cooling: Central Air Exterior Features: Porch

Heating: Forced Air, Natural Gas