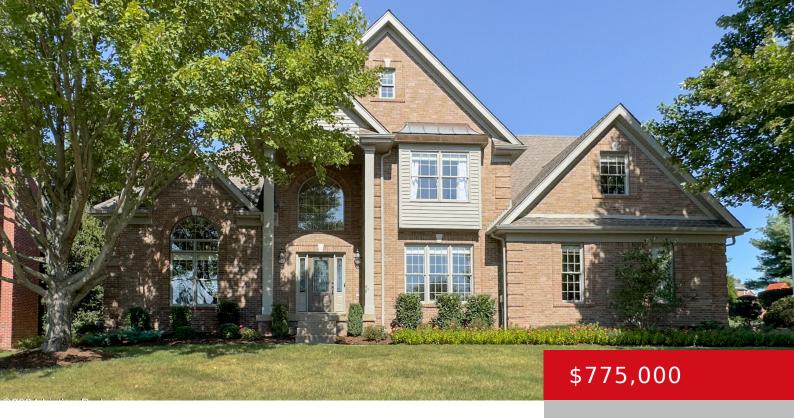

# 12904 CRESTMOOR CIR, PROSPECT, KY 40059

http://zhomesre.com

Don't miss this rare opportunity to own a stunning home in the highly sought-after Hillcrest neighborhood, located within the prestigious North Oldham school district. This remarkable property boasts five spacious bedrooms, all conveniently located on the second floor. As you enter, you'll be greeted by an open floor plan featuring gleaming hardwood flooring throughout the [...]

#### **Basics**

Type: Single Family Residence

Bedrooms: 5 beds

Area: 4266 sq ft

Bathrooms: 4 baths

Lot size: 15246 sq ft

Year built: 2000 Lot Features: Sidewalk, Cleared
County Or Parish: Oldham Subdivision Name: HILLCREST