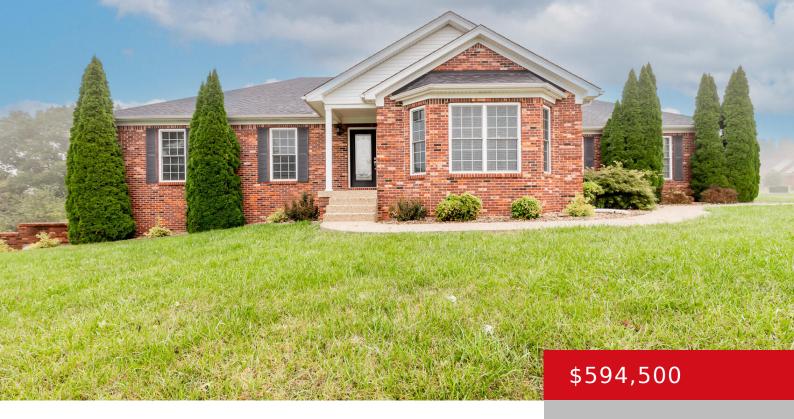

#### 13 HUDSON DR, FISHERVILLE, KY 40023

http://zhomesre.com

Welcome to 13 Hudson Drive, a meticulously maintained oneowner residence nestled in the tranquil community of Fisherville, KY. This inviting home features a spacious layout with 3 bedrooms and 3 full bathrooms, plus a finished walkout basement perfect for families and entertaining. The airy living room is bathed in natural light, creating an inviting atmosphere [...]

- 3 beds
- 3 haths
- Single Family Residence
- Active
- 3318 sq ft

### **Basics**

**Type:** Single Family Residence **Status:** Active

Bedrooms: 3 beds

Area: 3318 sq ft

Lot size: 55321 sq ft

Year built: 2007 Lot Features: Corner

County Or Parish: Spencer Subdivision Name: CHELSEY PARK