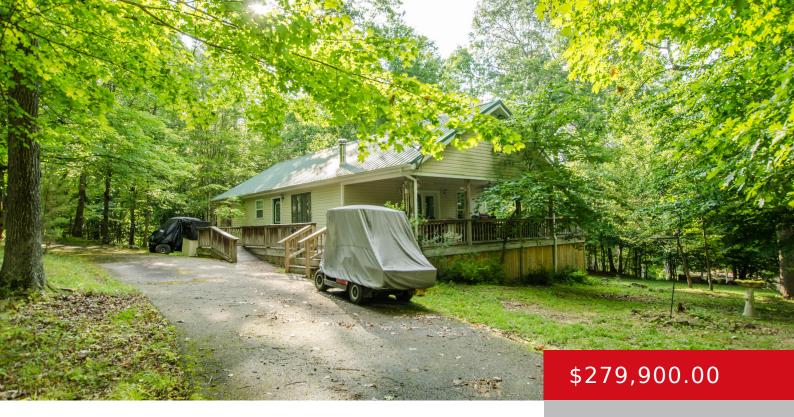

#### **13 LAKESHORE CIR, LEITCHFIELD, KY 42754** http://zhomesre.com

Welcome to your lakeside retreat at Oakland Hills Estates on Nolin Lake, Kentucky. This charming 2-bedroom, 2-bathroom lakehouse offers a perfect blend of comfort, convenience, and natural beauty. Upon entering, you're greeted by the spacious open floorplan and gleaming tile flooring that flows throughout the home. The large kitchen is a focal point, featuring modern [...]

### Basics

| Type: Single Family Residence | Status: Active                          |
|-------------------------------|-----------------------------------------|
| Bedrooms: 2 beds              | Bathrooms: 2 baths                      |
| <b>Area: 1120</b> sq ft       | Lot size: 37897.2 sq ft                 |
| Year built: 2002              | Lot Features: Covt/Restr, Wooded        |
| County Or Parish: Edmonson    | Subdivision Name: OAKLAND HILLS ESTATES |
| Bathrooms Full: 2             |                                         |