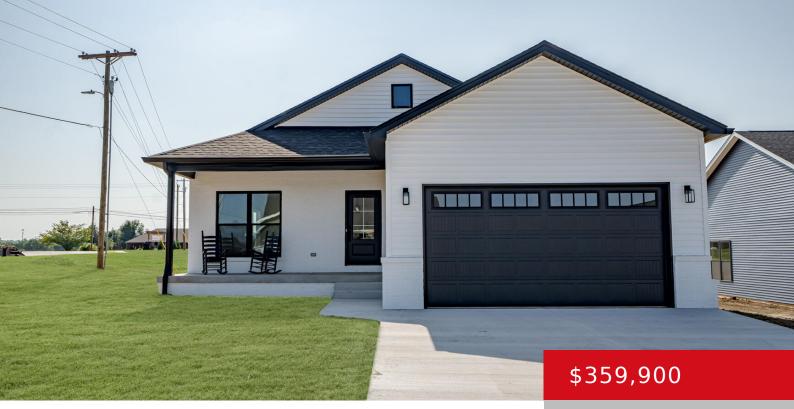

#### **13 MARTHA MILES CT, BRANDENBURG, KY** 40108

http://zhomesre.com

Welcome to 13 Martha Miles Court, a corner lot gem in the centrally located Miller Woods subdivision in Brandenburg. This beautiful home offers the perfect blend of modern features and convenient living, just minutes from local schools, the public library, and scenic walking trails. Step inside to discover the elegance of 9-foot ceilings that create [...] • 3 beds

- 2 baths
- Single Family Residence
- Active
- 1511 sq ft

### Basics

Type: Single Family Residence Bedrooms: 3 beds Area: 1511 sq ft Year built: 2024 County Or Parish: Meade Bathrooms Full: 2 Status: Active Bathrooms: 2 baths Lot size: 10018.8 sq ft Lot Features: Corner, Sidewalk Subdivision Name: Miller Woods

## **Building Details**

Foundation Details: Poured Concrete Electric: Residential Roof: Shingle Garage Spaces: 2 Stories: 1 Fencing: None Construction Materials: Brick, Vinyl Siding Basement: None

# **Amenities & Features**

**Cooling:** Central Air **Utilities:** Electricity Connected, Propane, Public Sewer, Public Water

Heating: Electric, Forced Air, Propane

Exterior Features: Patio Parking Features: Attached, Entry Front