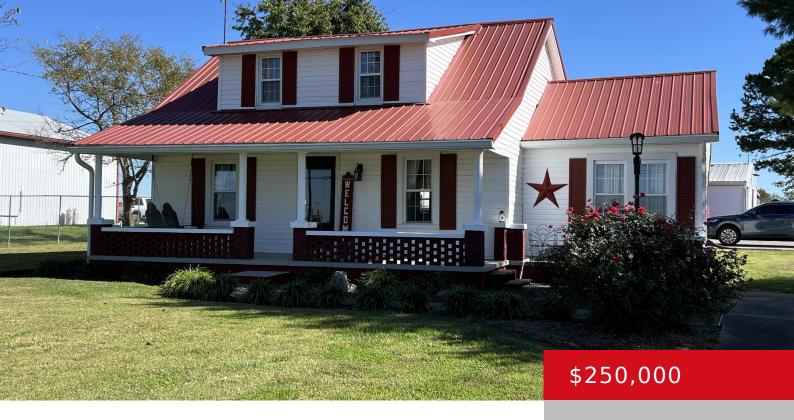

# 13 W BUTLER RD, HARNED, KY 40144

http://zhomesre.com

- 4 beds
- 2 haths
- Single Family Residence
- Active
- 2010 sq ft

### **Basics**

**Type:** Single Family Residence **Status:** Active

Bedrooms: 4 beds

Area: 2010 sq ft

Bathrooms: 2 baths

Lot size: 19471 sq ft

Year built: 1935 County Or Parish: Breckinridge

**Subdivision Name:** NONE **Bathrooms Full:** 2

# **Building Details**

**Stories:** 1 **Electric:** Residential

Roof: Metal Construction Materials: Wood Frame, Block, Vinyl Siding

**Garage Spaces:** 2 **Basement:** None