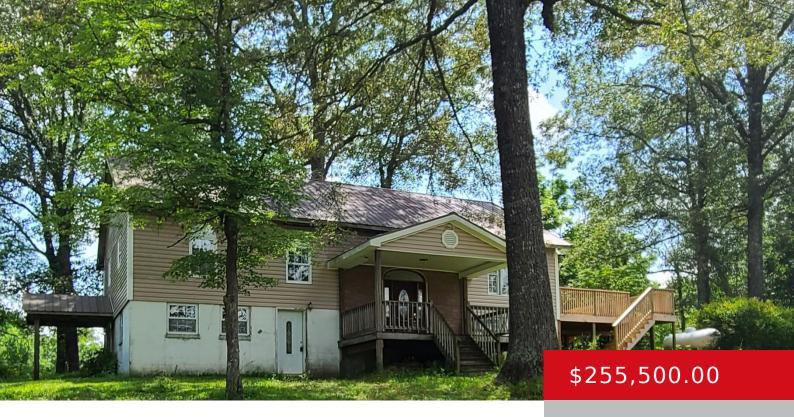

## 130 DENNISON RD, MAGNOLIA, KY 42757

http://zhomesre.com

House and mobile home on 1.8 acres in Linwood, KY. The basement can also be utilized as a separate living space. The main house is 3000 SF , 1500 SF on the main level and 1500 SF in the basement with a total of 4 bedrooms 1 or possibly 2 bonus rooms and 3 full [...]

- 4 heds
- 3 haths
- Single Family Residence
- Active
- 3000 sq ft

#### **Basics**

Type: Single Family Residence

Bedrooms: 4 beds

Area: 3000 sq ft

Year built: 1984

Bathrooms: 3 baths

Lot size: 78408 sq ft

Lot Features: Wooded