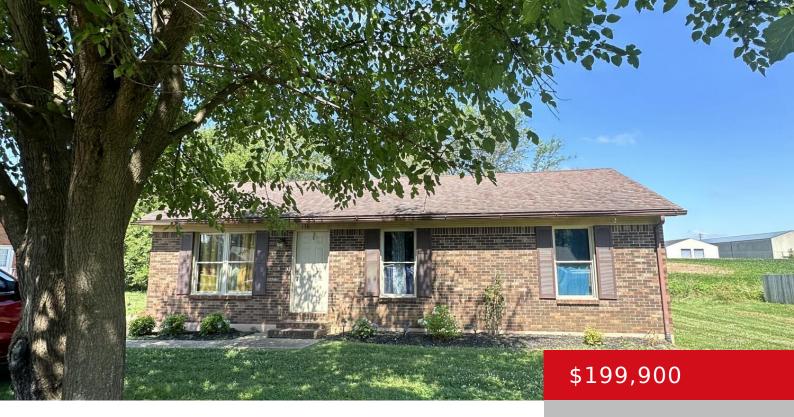

### 130 HAYDEN DR, BARDSTOWN, KY 40004

http://zhomesre.com

This single-family home is located at 130 Hayden Dr, Bardstown, KY. 130 Hayden Dr is in Bardstown, KY and in ZIP code 40004. This property has 3 bedrooms, 1 bathroom and approximately 1,092 sqft of floor space. This property has a lot size of 10000 sqft and was built in 1991.

### **Basics**

**Type:** Single Family Residence **Status:** Active

**Bedrooms: 3** beds **Bathrooms: 1** bath

Area: 1092 sq ft

Year built: 1991

Lot size: 9583.2 sq ft

Lot Features: Level

County Or Parish: Nelson Subdivision Name: NONE

# **Building Details**

Foundation Details: Crawl Space Stories: 1

Electric: Residential Roof: Shingle

**Construction Materials:** Brick **Basement:** None