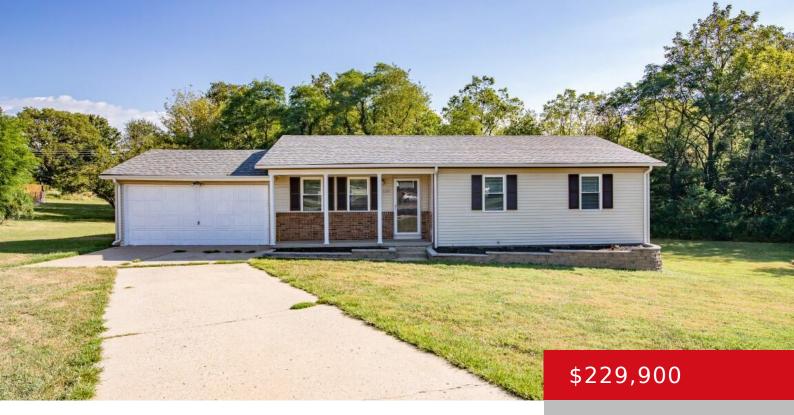

#### 130 OAK HILL DR, ELIZABETHTOWN, KY 42701

http://zhomesre.com

Welcome to 130 Oak Hill Dr, a beautifully maintained residence nestled in a tranquil Elizabethtown neighborhood. This inviting home offers a perfect blend of comfort and style, ideal for both relaxed living and entertaining. The modern remodeled kitchen boasts ample cabinet space, sleek countertops, and high-quality appliances. It's perfect for home chefs and casual meals [...]

- 3 beds
- 2 baths
- Single Family Residence
- Active
- 1125 sq ft

### Basics

Type: Single Family Residence Bedrooms: 3 beds Area: 1125 sq ft Year built: 1980 County Or Parish: Hardin Bathrooms Full: 1 Status: Active Bathrooms: 2 baths Lot size: 17424 sq ft Lot Features: Cul De Sac Subdivision Name: HILLSDALE ESTATES

# **Building Details**

Foundation Details: Crawl Space Electric: Residential Construction Materials: Brick, Vinyl Siding Basement: None Stories: 1 Roof: Shingle Garage Spaces: 2

## **Amenities & Features**

**Cooling:** Central Air **Utilities:** Electricity Connected, Public Sewer, Public Water

Exterior Features: Porch, Deck Parking Features: Entry Front, Driveway

Heating: Forced Air