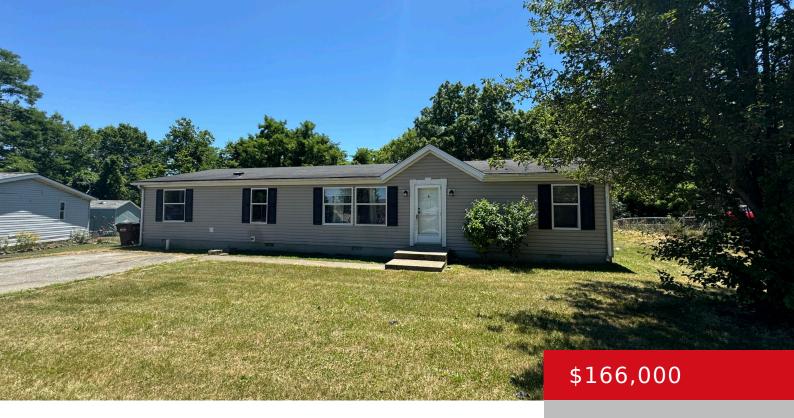

## 130 WILLOW POINTE DR, GLENCOE, KY 41046

http://zhomesre.com

This beautiful manufactured home features 4 bedrooms and 2 full baths. Open floor plan. Large deck and fenced back yard is approx. 0.86 acres. Great for relaxing or entertaining. Close to I-71 N @ Exit 62. Motivated sellers. Short Sale Potential. Third party approval required.

#### **Basics**

**Type:** Single Family Residence **Status:** Pending

**Bedrooms: 4** beds **Bathrooms: 2** baths

Area: 1620 sq ft

Year built: 2001

Lot size: 37461.6 sq ft

Lot Features: Cleared

County Or Parish: Gallatin Subdivision Name: WILLOW POINTE