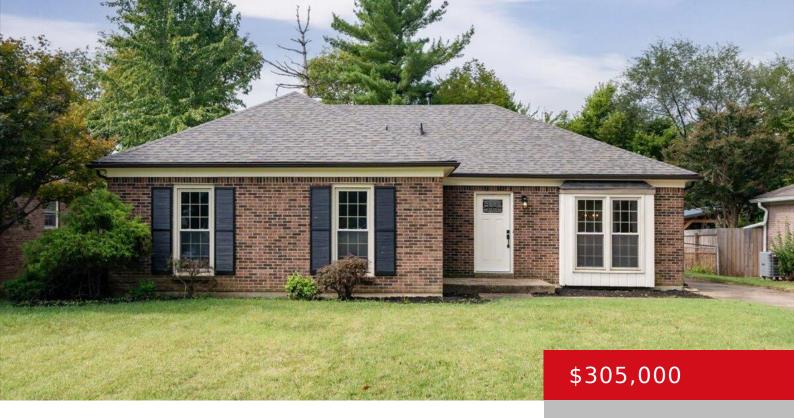

### 1300 CARLIMAR LN, LOUISVILLE, KY 40222

http://zhomesre.com

Welcome to this beautifully designed renovation, offering 3 bedrooms, 2 full baths, and seamlessly blends classic charm with modern elegance. Nestled in a highly sought-after area, this home boasts tastefully updated finishes throughout and is situated just moments away from the vibrant Westport Village and St. Matthews community, offering unparalleled access to shopping, dining, and [...]

#### **Basics**

**Type:** Single Family Residence **Status:** Active Under Contract

Bedrooms: 3 beds

Area: 1500 sq ft

Bathrooms: 2 baths

Lot size: 11770 sq ft

Year built: 1979 Lot Features: Sidewalk, Cleared, Level