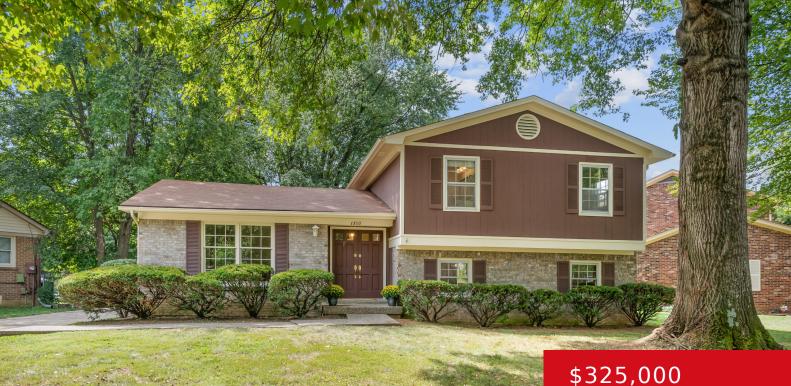

#### 1300 HOLSWORTH LN, LOUISVILLE, KY 40222 http://zhomesre.com

Nestled on a quiet tree-lined street in the desirable neighborhood of Windhurst Acres sits this charming four bedroom, two bathroom home. Set amongst mature landscaping, a front porch and double doors welcome you into the foyer and light-filled living room. Flow effortlessly into the dining room and eat-in kitchen, both beaming with endless potential. The [...]

#### \$325,000

### Basics

Type: Single Family Residence Bedrooms: 4 beds Area: 1992 sq ft Year built: 1978 County Or Parish: Jefferson Bathrooms Full: 2 Status: Active Bathrooms: 2 baths Lot size: 7840.8 sq ft Lot Features: Sidewalk, Level Subdivision Name: WINDHURST ACRES