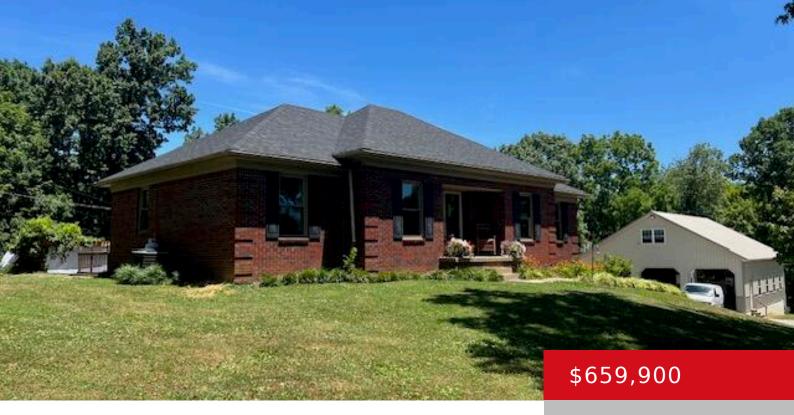

## 1300 MIDWAY LN, SPRINGFIELD, KY 40069

http://zhomesre.com

29.30 Scenic Acres in Washington County! Let's go take a look at 1300 Midway Lane. Lovely 3 BR 3BA brick ranch w/ 2 car lower-level garage & finished walkout basement in Springfield, Ky offers a spacious Living Room with laminate flooring & decorative trey ceiling & crown molding. Tiled Eat in Kitchen offers plenty of [...]

### **Basics**

**Type:** Single Family Residence **Status:** Active

**Bedrooms: 3** beds **Bathrooms: 3** baths

Area: 2352 sq ft

Year built: 1996

Lot size: 1276308 sq ft

Lot Features: Wooded

County Or Parish: Washington Subdivision Name: NONE

# **Building Details**

**Foundation Details:** Poured Concrete **Stories:** 1

Electric: Residential Fencing: Privacy

Roof: Shingle Construction Materials: Brick

**Garage Spaces:** 4 **Basement:** Walkout Part Fin

### **Amenities & Features**

**Cooling:** Central Air **Exterior Features:** Pool - Above Ground, Deck, Pond

Utilities: Other, Public Water Parking Features: Detached, Attached

**Heating:** Electric, Heat Pump