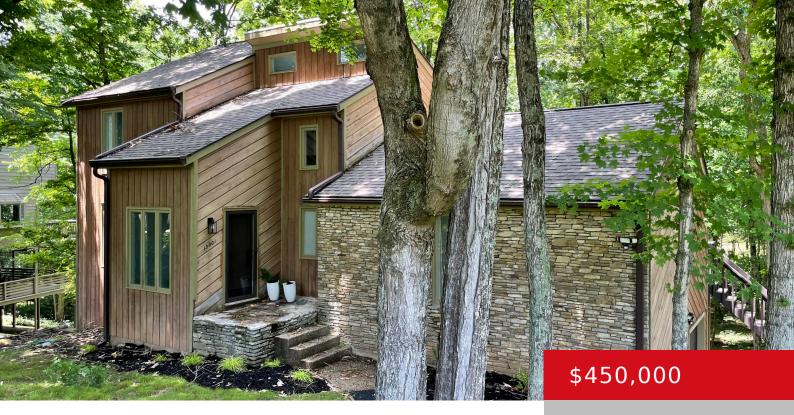

# 13001 SETTLERS POINT TRAIL, GOSHEN, KY 40026

http://zhomesre.com

Nestled in a picturesque wooded area, this exquisite 4-bedroom, 3.5-bath home offers the perfect blend of modern luxury and natural beauty. Situated on a generous .78-acre lot along a serene creek, this property promises tranquility and convenience in one of the most sought-after school districts – North Oldham County. As you step inside, you are [...]

### **Basics**

**Type:** Single Family Residence

Bedrooms: 4 beds

**Area: 2815** sq ft **Year built:** 1981

County Or Parish: Oldham

**Bathrooms Full:** 3

Status: Pending

Bathrooms: 4 baths

**Lot size: 32234.4** sq ft

Lot Features: Wooded

**Subdivision Name: TRAILS END** 

# **Building Details**

**Foundation Details:** Poured Concrete **Stories:** 2

Electric: Residential Roof: Shingle

**Construction Materials:** Wood Frame **Garage Spaces:** 2

**Basement:** Walkout Finished

## **Amenities & Features**

**Cooling:** Central Air **Fireplaces Total:** 3

**Exterior Features:** Patio, Porch, Deck, Creek **Utilities:** Fuel:Natural, Public Water

Parking Features: Attached, Entry Side, Driveway Heating: Natural Gas