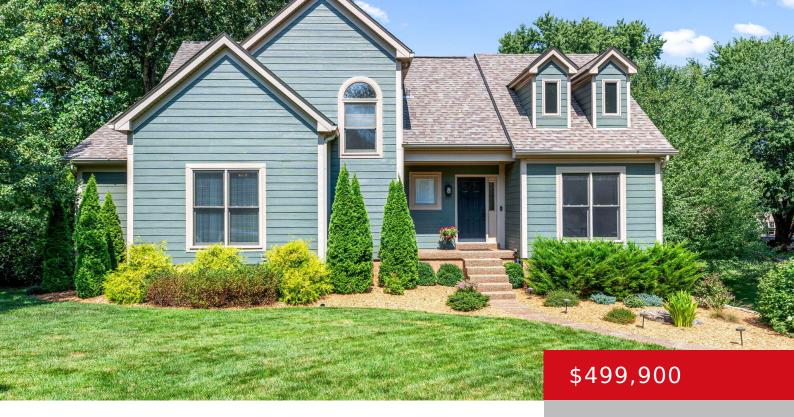

### 13007 LOST TRAIL, GOSHEN, KY 40026

http://zhomesre.com

.\*\*Welcome to 13007 Lost Trail, Goshen, KY 40026\*\* This stunning, move-in ready home in the heart of Goshen is a rare find. Meticulously maintained and brimming with charm, this property offers 4 spacious bedrooms, 3 full baths, and 1 half bath. The impressive curb appeal is highlighted by updated cement board siding and an inviting [...]

- 4 heds
- 4 haths
- Single Family Residence
- Active Under Contract
- 3170 sq ft

### **Basics**

**Type:** Single Family Residence

Bedrooms: 4 beds

**Area: 3170** sq ft **Year built:** 1981

County Or Parish: Oldham

**Bathrooms Full:** 3

**Status:** Active Under Contract

Bathrooms: 4 baths
Lot size: 24089 sq ft

## **Building Details**

**Foundation Details:** Poured Concrete **Stories:** 2

Electric: Residential Fencing: None

Roof: Shingle Construction Materials: Fiber Cement

Garage Spaces: 2 Basement: Walkout Finished

### **Amenities & Features**

**Cooling:** Central Air **Fireplaces Total:** 2

**Exterior Features:** Patio, Porch, Deck **Utilities:** Electricity Connected, Fuel:Natural,

Public Sewer. Public Water

Parking Features: Attached, Entry Rear, Heating: Forced Air, Natural Gas