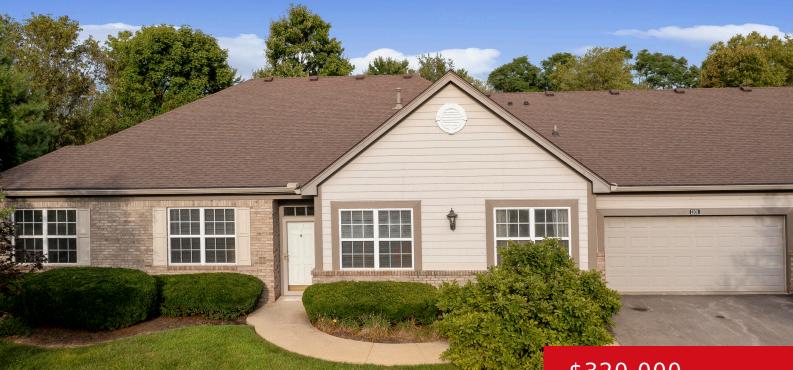

#### **1301 SUGAR PINE TERRACE, LOUISVILLE, KY** 40243

http://zhomesre.com

Welcome home to this charming brick beauty in the highly sought-after Swan Pointe community! This delightful 2-bedroom, 2-bath residence, nestled on a serene corner lot, offers a perfect blend of comfort and elegance. Step inside to discover a light, bright, and airy floor plan that effortlessly flows from the oversized living room with a cozy [...]

## \$320,000

- 2 beds
- 2 baths
- Condominium
- Active
- 1402 sq ft

## Basics

Type: Condominium Bedrooms: 2 beds Area: 1402 sq ft Year built: 2000 County Or Parish: Jefferson Bathrooms Full: 2

Status: Active Bathrooms: 2 baths Lot size: 0 sq ft Lot Features: Covt/Restr, DeadEnd Subdivision Name: SWAN POINTE