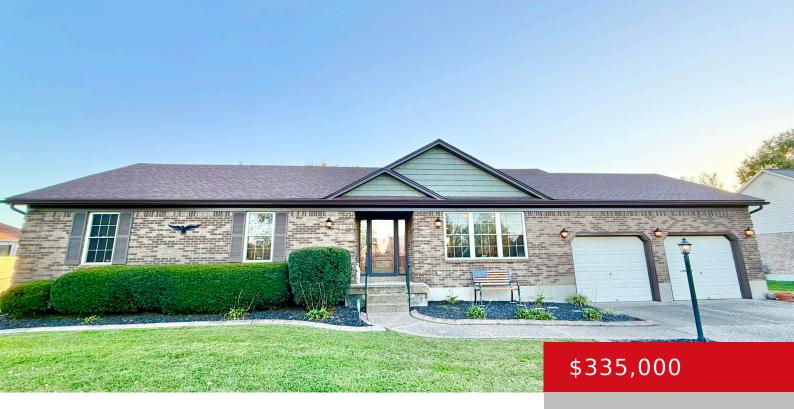

# 1301 WORTH AVE, SHEPHERDSVILLE, KY 40165

http://zhomesre.com

Spacious, All-Brick, One Story Sitting On A Fenced Half Acre Lot In Desirable Meadowbrook Neighborhood -Conveniently Located Near The Brooks Exit Off I-65! You'll Love The Open Layout With Vaulted Great Room, Cozy Wood Floors, Corner Gas Fireplace, Wood Accent Walls, Added Recessed Lights & More! Large Kitchen Has A Bay Window With Dining Area, [...]

#### **Basics**

**Type:** Single Family Residence

**Bedrooms: 3** beds

**Area: 1760** sq ft **Year built:** 1995

County Or Parish: Bullitt

**Bathrooms Full: 2** 

Status: Active Under Contract

Bathrooms: 2 baths

## **Building Details**

Foundation Details: Crawl Space Stories: 1

**Electric:** Residential **Fencing:** Chain Link

**Roof:** Shingle **Construction Materials:** Brk/Ven, Vinyl Siding

**Garage Spaces:** 2 **Basement:** None

#### **Amenities & Features**

**Cooling:** Central Air **Fireplaces Total:** 1

**Exterior Features:** Porch, Deck **Utilities:** Electricity Connected, Fuel:Natural,

Septic System, Public Water

Parking Features: Attached, Entry Front, Heating: Natural Gas