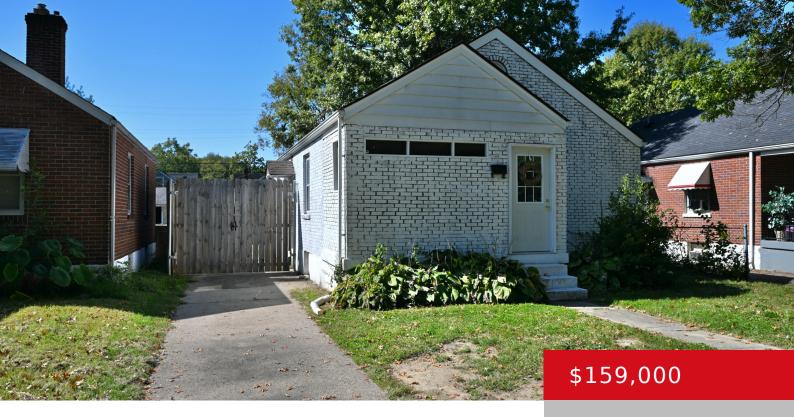

### 1302 CENTRAL AVE, LOUISVILLE, KY 40208

http://zhomesre.com

Two bedroom, two full bath home approximately 1/3 of a mile from Churchill Downs. One car detached garage with driveway. Privacy fence surrounding the good sized backyard and concrete patio. The basement has a full bathroom and row of kitchen cabinets with potential to double the finished square footage of the house with a little [...]

#### **Basics**

**Type:** Single Family Residence **Status:** Active

Bedrooms: 2 beds

Area: 840 sq ft

Lot size: 5662.8 sq ft

Year built: 1942 Lot Features: Sidewalk, Level

County Or Parish: Jefferson Subdivision Name: HAZELDAWN

# **Building Details**

**Foundation Details:** Poured Concrete **Stories:** 1

**Electric:** Residential **Fencing:** Privacy, Full, Wood

**Roof:** Shingle **Construction Materials:** Wood Frame, Brk/Ven

**Garage Spaces:** 1 **Basement:** Unfinished