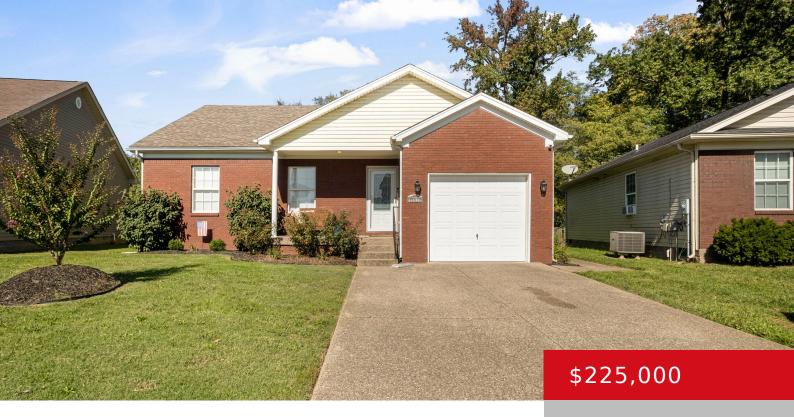

## 13022 BESSELS BLVD, LOUISVILLE, KY 40272

http://zhomesre.com

Spacious 2006-built home with modern appeal! This beautifully maintained property features large bedrooms new flooring, and open concept kitchen. Enjoy the convenience of a one-car garage and stylish living spaces perfect for relaxation and entertaining. Don't miss this move-in ready gem!

#### **Basics**

**Type:** Single Family Residence Status: Active

Bedrooms: 3 beds

Area: 1259 sq ft

Lot size: 8712 sq ft

Year built: 2006 County Or Parish: Jefferson

**Subdivision Name:** VALLEY VILLAGE **Bathrooms Full:** 2

# **Building Details**

Foundation Details: Crawl Space Stories: 1

**Electric:** Residential **Fencing:** None

Roof: Shingle Construction Materials: Brick, Vinyl Siding

**Garage Spaces:** 1 **Basement:** None

## **Amenities & Features**

**Cooling:** Central Air **Exterior Features:** Porch

Utilities: Electricity Connected, Public Sewer, Public Water Parking Features: Attached

**Heating:** Electric