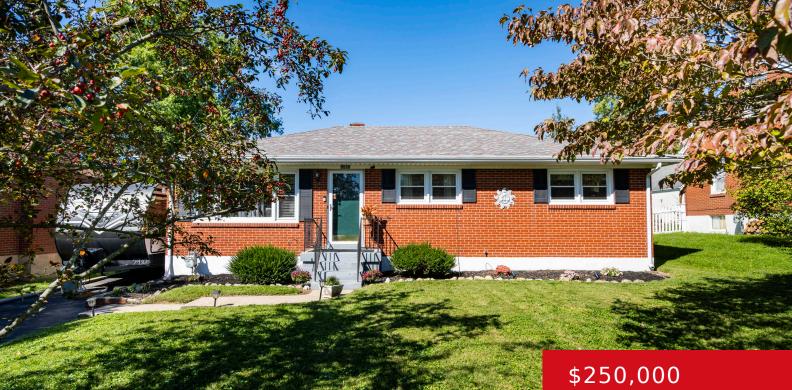

#### **1303 VALLEY VIEW TERRACE, LOUISVILLE, KY** 40229

http://zhomesre.com

Who wants to leave when you live in a home like this? This 3 bedroom 1.5 bath home shows pride of ownership. Beautiful hardwood flooring throughout. Updated full bath with wooden accent wall. New flooring in the spacious kitchen. Nice sized laundry off the kitchen. Primary bedroom has adorable attached half bath. Start your staycation [...]

#### Basics

Type: Single Family Residence Bedrooms: 3 beds Area: 1161 sq ft Year built: 1954 Subdivision Name: MORRIS FARM Status: Active Bathrooms: 2 baths Lot size: 10890 sq ft County Or Parish: Jefferson Bathrooms Full: 1

## **Building Details**

Foundation Details: Poured Concrete Electric: Residential Roof: Shingle Garage Spaces: 1 Stories: 1 Fencing: Privacy Construction Materials: Wood Frame Basement: None

# **Amenities & Features**

Cooling: Central Air Utilities: Public Sewer, Public Water Heating: Forced Air Exterior Features: Pool - Above Ground, Deck Parking Features: Detached