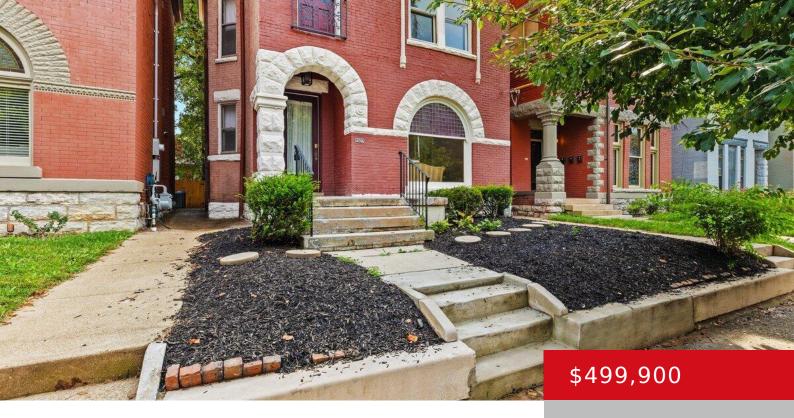

### 1307 S FIRST ST, LOUISVILLE, KY 40208

http://zhomesre.com

Step inside this beautifully reimagined Victorian home, expertly curated by Dorothy Ave Interiors. With all-new plumbing and electrical systems, this residence seamlessly blends modern convenience with timeless elegance. As you enter, you'll be greeted by original refinished parquet floors and a striking staircase that showcases the impressive height of the foyer. To the right, the [...]

#### **Basics**

**Type:** Single Family Residence

**Bedrooms: 4** beds **Area: 3189** sq ft

Year built: 1900

**Subdivision Name: OLD LOUISVILLE** 

**Status:** Active

**Bathrooms: 4** baths **Lot size: 3703** sq ft