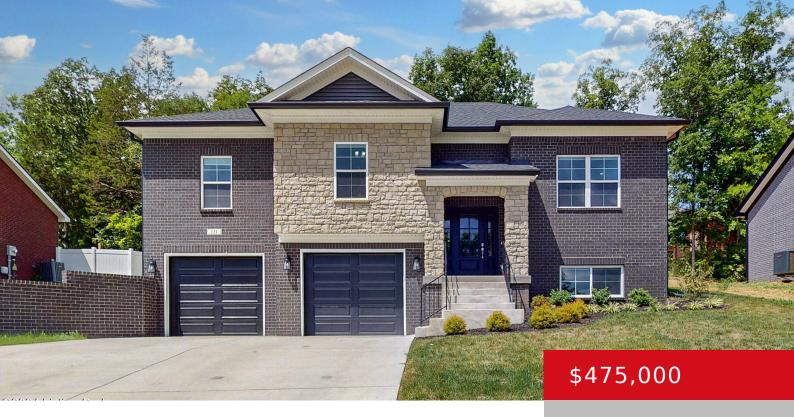

# 131 BLUFFS EDGE DR, MT WASHINGTON, KY 40047

http://zhomesre.com

Welcome to this newly constructed, raised ranch-style home, designed with contemporary open floor plan that perfectly balances style and comfort. Only 4 months old and build by Shamrock Builders. Featuring 4 spacious bedrooms and 3 well-appointed bathrooms, this home offers plenty of space for family and guests. Main bedroom has a hip vaulted ceiling with [...]

#### **Basics**

**Type:** Single Family Residence **Status:** Active Under Contract

Bedrooms: 4 beds

Area: 2340 sq ft

Lot size: 10890 sq ft

Year built: 2024 County Or Parish: Bullitt

**Subdivision Name:** RIVERCREST **Bathrooms Full:** 3

# **Building Details**

Foundation Details: Poured Concrete Stories: 1

Electric: Residential Fencing: None

Roof: Shingle Construction Materials: Brick, Stone, Vinyl Siding

**Garage Spaces:** 2 **Basement:** Finished

### **Amenities & Features**

**Cooling:** Central Air **Exterior Features:** Patio

Utilities: Public Sewer, Public Water Parking Features: Attached, Entry Front, Driveway

**Heating:** Natural Gas