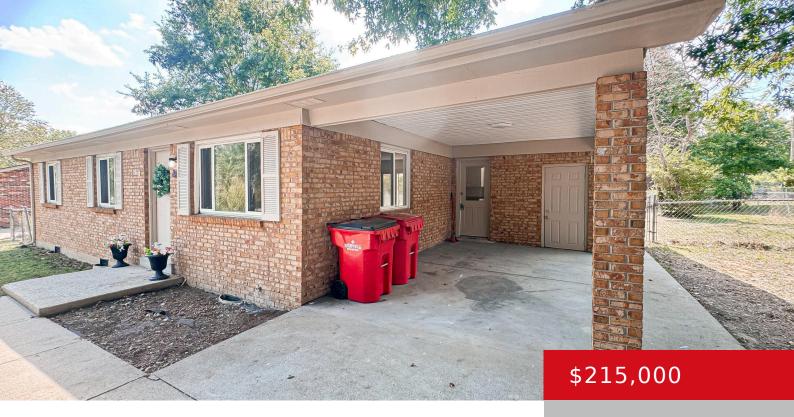

### 131 STRAWBERRY LN, FRANKFORT, KY 40601

http://zhomesre.com

This beautifully remodeled 3-bedroom, 1.5-bathroom home offers modern living with a perfect blend of comfort and convenience. Located just 5 minutes from town, shops, dining, and groceries, it features a newly updated kitchen with granite countertops and brand-new appliances, new floors, fresh paint, plus central heating and air with the added bonus of solar panels [...]

#### **Basics**

Type: Single Family Residence **Status:** Pending

Bathrooms: 2 baths Bedrooms: 3 beds Area: 1084 sq ft **Lot size: 10890** sq ft

Year built: 1978 County Or Parish: Franklin

Subdivision Name: FARMDALE **Bathrooms Full:** 1

## **Building Details**

Foundation Details: Crawl Space Stories: 1

**Electric:** Residential Fencing: Chain Link

**Roof:** Shingle **Construction Materials:** Wood Frame, Brick

Basement: None

### **Amenities & Features**

Exterior Features: Patio **Cooling:** Central Air

**Utilities:** Electricity Connected, Public Sewer, Public Parking Features: 1 Car Carport,

Water

Heating: Electric, Forced Air, Other