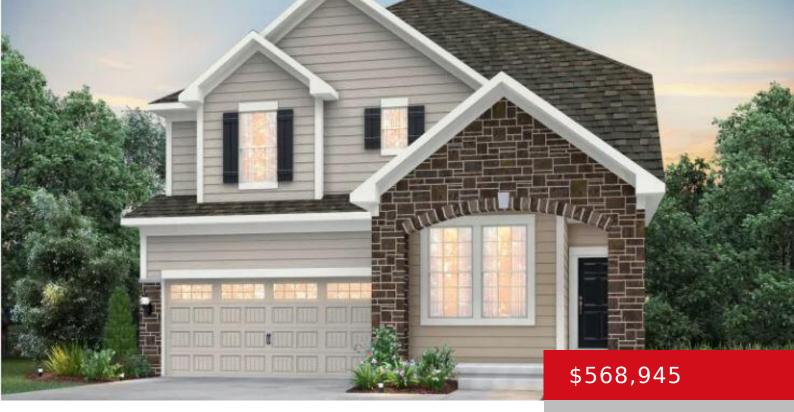

#### 13100 TAWNY EAGLE WAY, LOUISVILLE, KY 40245

http://zhomesre.com

- 4 beds
- 3 baths
- Single Family Residence
- Pending
- 2746 sq ft

### Basics

Type: Single Family Residence Bedrooms: 4 beds Area: 2746 sq ft Year built: 2024 County Or Parish: Jefferson Bathrooms Full: 2 Status: Pending Bathrooms: 3 baths Lot size: 10329 sq ft Lot Features: Cul De Sac, Sidewalk, Wooded Subdivision Name: EAGLE RIDGE

# **Building Details**

| Foundation Details: Poured Concrete | Stories: 2                                                     |
|-------------------------------------|----------------------------------------------------------------|
| Electric: Residential               | Fencing: None                                                  |
| Roof: Shingle                       | <b>Construction Materials:</b> Wood Frame, Stone, Fiber Cement |
| Garage Spaces: 2                    | Basement: Walkout Unfinished                                   |

## **Amenities & Features**

**Cooling:** Central Air **Utilities:** Electricity Connected, Fuel:Natural, Public Sewer, Public Water Exterior Features: Patio

**Parking Features:** Attached, Entry Front, Driveway