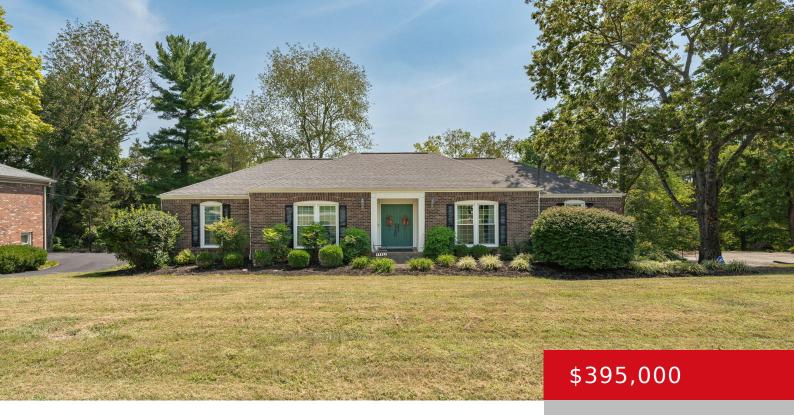

# 13104 SPRINGHILL WAY, PROSPECT, KY 40059

http://zhomesre.com

Welcome to 13104 Springhill Way, a charming walkout ranch nestled in the serene Countryside subdivision of Prospect, KY, in Oldham County. This 4-bedroom, 3-bath home offers nearly 3,000 sq/ft of living space, featuring beautiful LTV wood floors throughout the main floor. As you enter through the double doors, you are greeted by a traditional foyer [...]

#### **Basics**

**Type:** Single Family Residence **Status:** Pending

**Bedrooms: 4** beds **Bathrooms: 3** baths

Area: 3000 sq ft

Year built: 1974

Lot size: 28749.6 sq ft

Lot Features: Wooded

County Or Parish: Oldham Subdivision Name: COUNTRYSIDE