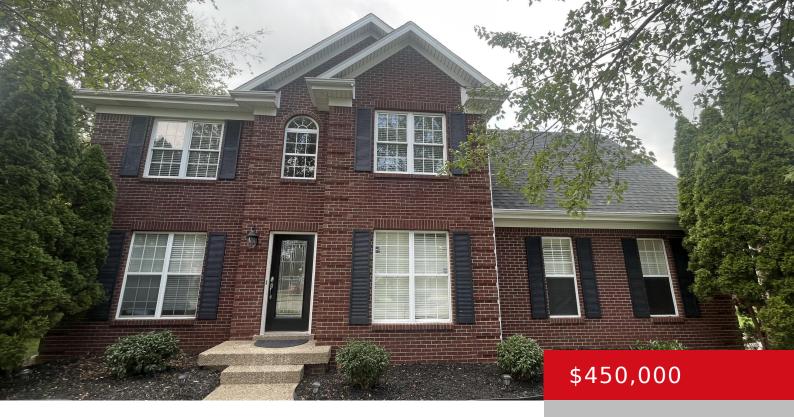

# 13109 DOGWOOD FOREST CIR, LOUISVILLE, KY 40245

http://zhomesre.com

New on the Market is this stunning 2 story home that's located in a quiet Cul-de Sac. The 1st floor features a charming living room, a formal dining room, a cozy family room with a fireplace. A, 1/2 bath, a lovely kitchen with lots of beautiful cabinets & appliances that remain. The 2nd floor features [...]

#### **Basics**

**Type:** Single Family Residence **Status:** Active

**Bedrooms: 4** beds **Bathrooms: 4** baths

**Area: 2806** sq ft **Lot size: 11761.2** sq ft

Year built: 2000 County Or Parish: Jefferson