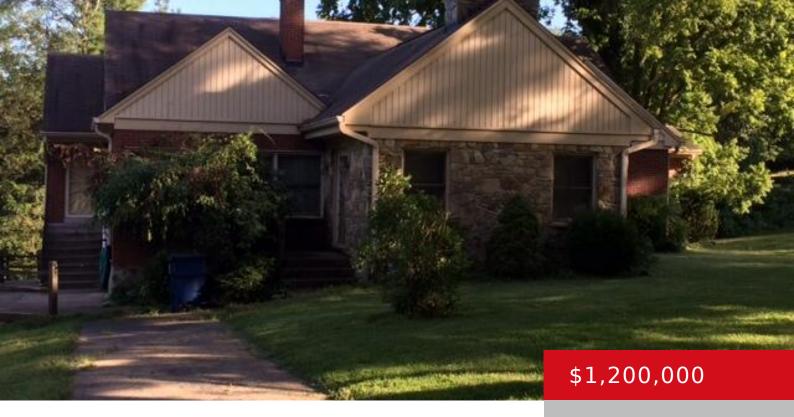

### 13116-1312 W HWY 42, PROSPECT, KY 40059

http://zhomesre.com

5.667 Acres with 2 (currently rented) Homes are considered of little to no value since highest & best use is commercial or multifamily. Currently zoned residential. Hwy 42 is being widened across the front of this property and the state highway dept. has agreed to place a new entrance to Hwy 42 as a part [...]

#### **Basics**

Type: Single Family Residence

Bedrooms: 2 beds

**Area: 1000** sq ft

Year built: 999

County Or Parish: Oldham

**Bathrooms Full:** 1

**Status:** Active Under Contract

## **Building Details**

**Foundation Details:** Concrete Blk **Stories:** 1

**Electric:** Residential **Fencing:** None, Partial

Roof: Shingle Construction Materials: Brk/Ven

Basement: Partially finished

### **Amenities & Features**

**Cooling:** Central Air **Fireplaces Total:** 2

**Exterior Features:** Porch **Utilities:** Electricity Connected, Fuel:Natural, Septic

System, Public Water

**Parking Features:** Off-Street Parking, **Heating:** Forced Air, Natural Gas