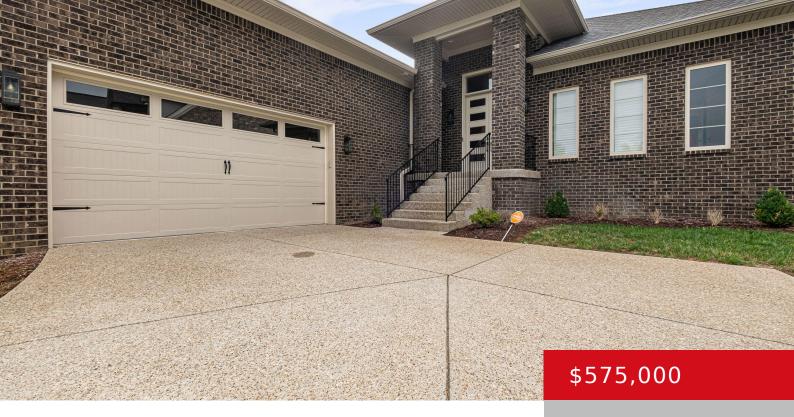

# 13117 SARATOGA SPRINGS PL, LOUISVILLE, KY 40299

http://zhomesre.com

Welcome to your dream home! This beautifully maintained ranch style, single family home features 3 spacious bedrooms and 2 full, 1/2 modern bathrooms. Step inside to find an inviting open floor plan that's perfect for entertaining. The living room/kitchen boasts large windows, hardwood floors and a cozy fireplace creating a warm and welcoming atmosphere. The [...]

#### **Basics**

**Type:** Single Family Residence **Status:** Active

Bedrooms: 3 beds

Area: 1978 sq ft

Lot size: 9431 sq ft

Year built: 2022 County Or Parish: Jefferson

**Subdivision Name:** SARATOGA SPRINGS **Bathrooms Full:** 2

## **Building Details**

Foundation Details: Concrete Blk Stories: 1

Electric: Residential Roof: Shingle

**Construction Materials:** Brick **Garage Spaces:** 2

**Basement:** Unfinished